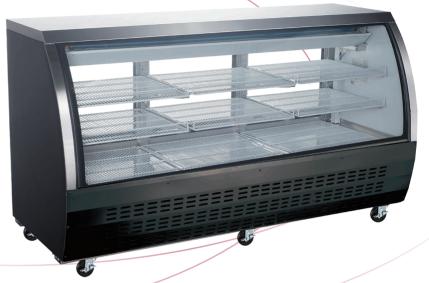

Equipment for the Foodservice Industry value + quality + service

**Deli Display Case** 

CDC-82

CDC-82

Features

## Features:

- CABINET CONSTRUCTION
  - ° Exterior -Coated steel
  - Interior attractive, aluminum liner with stainless steel floor.
- Rounded corner design inside of the cabinet makes it easy to clean the inside storage room
- Standard door features:
   Double pane, curved
   tempered frontal glass
- Refrigeration system: Gravity coil

- R290 refrigeration system provides high humidty environment for exceptional preservation of meats and deli products.
- Refrigeration system holds 32°F to 43°F (0°C to 6°C).
- Electronic control system:
   Adjustable temperature set
   point and defrost frequency
- Error codes to diagnose service issues
- Shelf: Adjustable, heavy duty
   PVC coated shelves

- Standard heavy-duty casters make it easy to move and clean underneath
- Easily accessible condenser coil for cleaning, and easy service access
- LED illumination