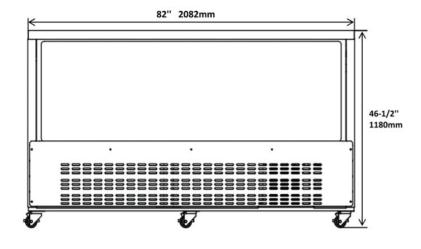

## CDC-82

**Specifications** 

| Model  | Doors | Shelves | Cabinet Dimensions<br>(inches)<br>(mm) |               |              | Capacity<br>(L) | HP   | Voltage  | Amps | Net<br>Weight<br>(KG) | NEMA Config. |
|--------|-------|---------|----------------------------------------|---------------|--------------|-----------------|------|----------|------|-----------------------|--------------|
|        |       |         | L                                      | D             | Н            | Cu Ft.)         |      |          |      | (LBS)                 |              |
| CDC-82 | 3     | 9       | 82<br>2082                             | 32-1/2<br>825 | 46.5<br>1180 | 903<br>32       | 1/2+ | 115/60/1 | 7.08 | 290<br>640            | 5-15P 🚺      |