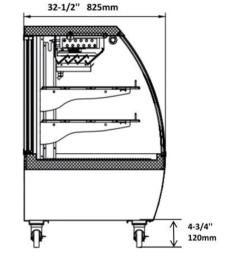

## CDC-82

**Specifications** 

| Model  | Doors | Shelves | Cabinet Dimensions<br>(inches)<br>(mm) |               |              | Capacity<br>(L) | HP   | Voltage  | Amps | Net<br>Weight<br>(KG) | NEMA Config. |
|--------|-------|---------|----------------------------------------|---------------|--------------|-----------------|------|----------|------|-----------------------|--------------|
|        |       |         | L                                      | D             | Н            | Cu Ft.)         |      |          |      | (LBS)                 |              |
| CDC-82 | 3     | 9       | 82<br>2082                             | 32-1/2<br>825 | 46.5<br>1180 | 903<br>32       | 1/2+ | 115/60/1 | 7.08 | 290<br>640            | 5-15P 🚺      |