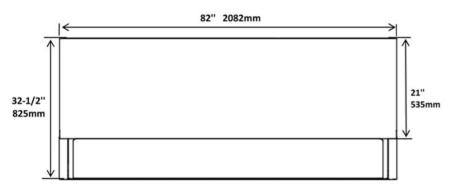

## CDC-82

**Specifications** 

| Model  | Doors | Shelves | Cabinet Dimensions<br>(inches)<br>(mm) |               |              | Capacity<br>(L) | HP   | Voltage  | Amps | Net<br>Weight<br>(KG) | NEMA Config. |
|--------|-------|---------|----------------------------------------|---------------|--------------|-----------------|------|----------|------|-----------------------|--------------|
|        |       |         | L                                      | D             | Н            | Cu Ft.)         |      |          |      | (LBS)                 |              |
| CDC-82 | 3     | 9       | 82<br>2082                             | 32-1/2<br>825 | 46.5<br>1180 | 903<br>32       | 1/2+ | 115/60/1 | 7.08 | 290<br>640            | 5-15P 🚺      |