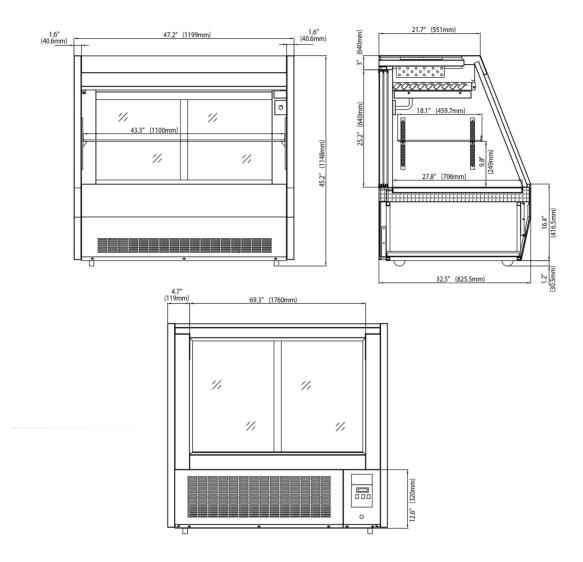

## CDS-1200S Specifications

| Model     | Doors | Shelves - | Cabinet Dimensions<br>(inches)<br>(mm) |               |              | Capacity<br>(L) | HP  | Voltage | Amps | Net<br>Weight<br>(KG) | NEMA<br>Config. |
|-----------|-------|-----------|----------------------------------------|---------------|--------------|-----------------|-----|---------|------|-----------------------|-----------------|
|           |       |           | L                                      | D             | Н            | — (Cu Ft.)      |     |         |      | (LBS)                 | 3               |
| CDS-1200S | 2     | 1         | 47.2<br>1199                           | 32.5<br>825.5 | 45.2<br>1148 | 508<br>18       | 1/3 | 110/60  | 5    | 225<br>496            | 5-15P           |