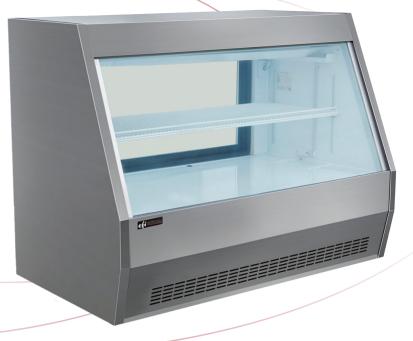

## Refrigerated Deli Cases - Straight Glass

CDS-1200S

CDS-1200S

Features

## Features:

- Straight double glazed safety glass with Low-E film inside of glass
- CABINET CONSTRUCTION
  - ° Exterior stainless steel
  - ° Interior coated metal
- Refrigeration system: gravity coil
- R290 refrigeration system provides high humidty environment for exceptional preservation of meats and deliproducts.
- Refrigeration system holds 32°F to 43°F (0°C to 6°C).

- Electronic control system: adjustable temperature set point and defrost frequency
- Error codes to diagnose service issues
- Adjustable, heavy duty PVC coated shelves
- Standard casters
- Easily accessible condenser coil for cleaning, and easy service access
- LED illumination