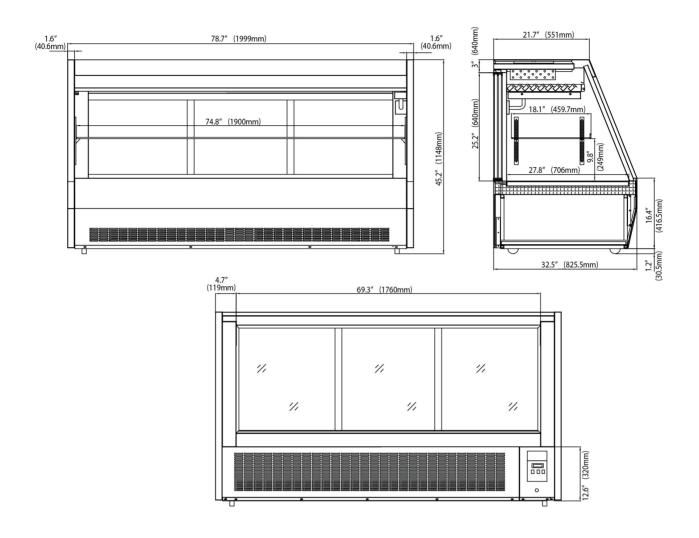

## Warranty:

Two year parts and labour; Five years on compressor. For full warranty details visit https://www.efifoodequip. com/warranty-info.php

| Model     | Doors | Shelves | Cabinet Dimensions<br>(inches)<br>(mm) |               |              | Capacity<br>(L) | НР  | Voltage | Amps | Net<br>Weight<br>(KG) | NEMA<br>Config.  |
|-----------|-------|---------|----------------------------------------|---------------|--------------|-----------------|-----|---------|------|-----------------------|------------------|
|           |       |         | L                                      | D             | Н            | — (Cu Ft.)      |     |         |      | (LBS)                 | J                |
| CDS-2000S | 2     | 1       | 78.7<br>1999                           | 32.5<br>825.5 | 45.2<br>1148 | 903<br>32       | 1/2 | 110/60  | 6    | 286<br>630            | 5-15P <b>(i)</b> |