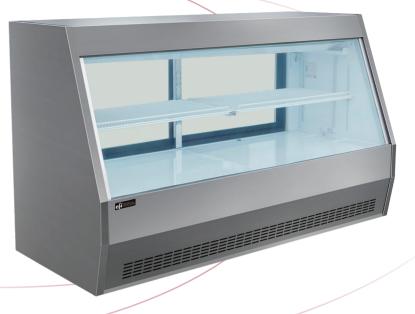

## Refrigerated Deli Cases - Straight Glass

CDS-2000S

**CDS-2000S** 

Features

## Features:

- Straight double glazed safety glass with Low-E film inside of glass
- CABINET CONSTRUCTION
  - ° Exterior stainless steel
  - ° Interior coated metal
- Refrigeration system: gravity coil
- R290 refrigeration system provides high humidty environment for exceptional preservation of meats and deliproducts.
- Refrigeration system holds 32°F to 43°F (0°C to 6°C).

- Electronic control system: adjustable temperature set point and defrost frequency
- Error codes to diagnose service issues
- Adjustable, heavy duty PVC coated shelves
- Standard casters
- Easily accessible condenser coil for cleaning, and easy service access
- LED illumination