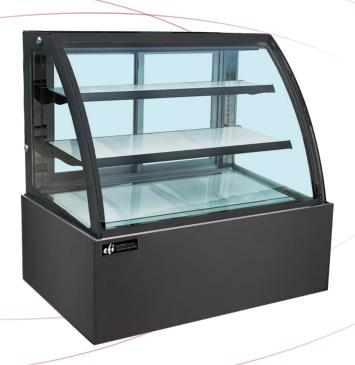

# **Deli Display Cases**

CGCM-4747

CGCM-4747

**Features** 

#### Features:

- Exterior black coated steel base with black frames
- Interior stainless steel
- Double glazed safety glass with heater
- Curved glass front
- Refrigeration system provides high humidty environment for exceptional preservation of meats and deli products
- R290 Refrigerant
- Refrigeration system holds 36°F to 41°F (2°C to 5°C)

- High quality digital temperature controller
- Automatic defrost system for front glass and rear door frame
- Adjustable shelves
- Casters and adjustable legs make it easy to move and clean underneath
- Easily accessible condenser unit for cleaning, and easy service access
- LED illumination, inside top and under each shelf