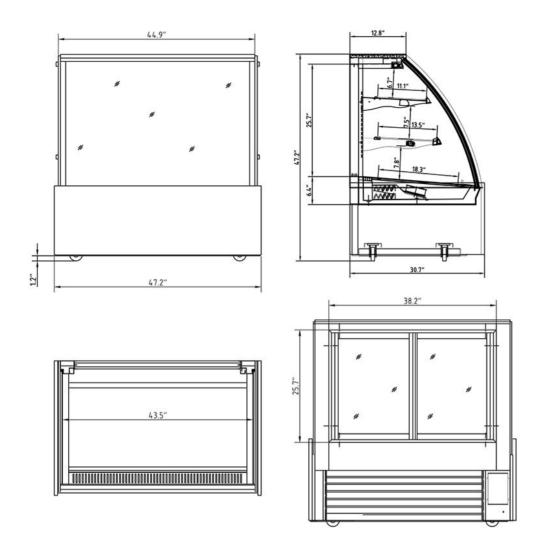

## Specifications

| Model     | Doors | Shelves | Cabinet Dimensions<br>(inches)<br>(mm) |             |              | Capacity<br>(L) | HP  | Voltage | Amps | Net<br>Weight<br>(KG) | NEMA<br>Config.  |
|-----------|-------|---------|----------------------------------------|-------------|--------------|-----------------|-----|---------|------|-----------------------|------------------|
|           |       |         | L                                      | D           | Н            | — (Cu Ft.)      |     |         |      | (LBS)                 | 3                |
| CGCM-4747 | 2     | 2       | 47.2<br>1200                           | 30.7<br>780 | 47.2<br>1200 | 388<br>13.7     | 1/3 | 110/60  | 6    | 225<br>496            | 5-15P <b>(i)</b> |