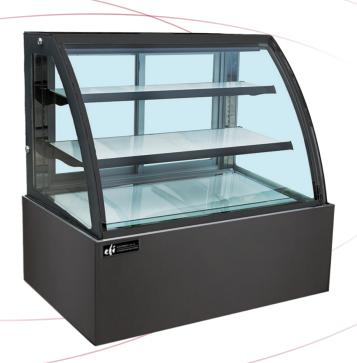

# **Deli Display Cases**

CGCM-7147

#### CGCM-7147

Features

#### Features:

- Exterior black coated steel base with black frames
- Interior stainless steel
- Double glazed safety glass with heater
- Curved glass front
- Refrigeration system provides high humidty environment for exceptional preservation of meats and deli products
- R290 Refrigerant
- Refrigeration system holds 36°F to 41°F (2°C to 5°C)

- High quality digital temperature controller
- Automatic defrost system for front glass and rear door frame
- Adjustable shelves
- Casters and adjustable legs make it easy to move and clean underneath
- Easily accessible condenser unit for cleaning, and easy service access
- LED illumination, inside top and under each shelf