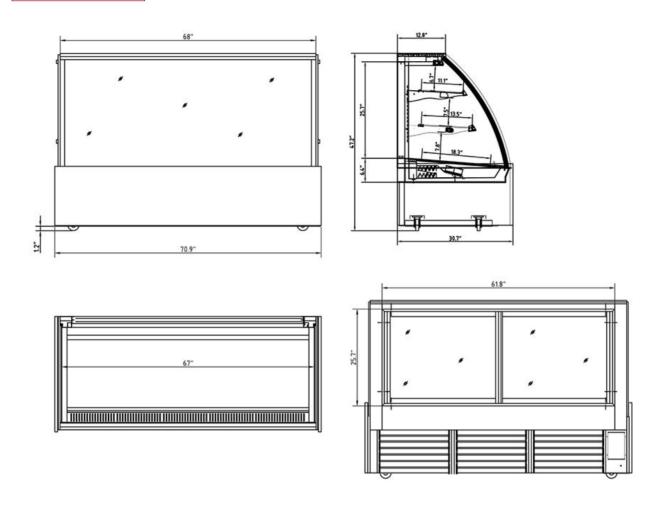

## CGCM-7147 Specifications

| Model     | Doors | Shelves | Cabinet Dimensions<br>(inches)<br>(mm) |             |              | Capacity<br>(L) | HP  | Voltage | Amps | Net<br>Weight<br>(KG) | NEMA<br>Config. |
|-----------|-------|---------|----------------------------------------|-------------|--------------|-----------------|-----|---------|------|-----------------------|-----------------|
|           |       |         | L                                      | D           | Н            | — (Cu Ft.)      |     |         |      | (LBS)                 | cog.            |
| CGCM-7147 | 2     | 2       | 70.9<br>1801                           | 30.7<br>780 | 47.2<br>1200 | 609<br>21.5     | 2/3 | 110/60  | 7.5  | 295<br>650            | 5-15P           |