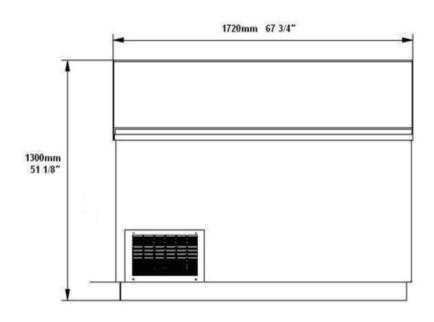

## FICDC-68 Specifications

| Model    | Lids | Capacity<br>3 Gallon (12 Liter)<br>Tubs |              | Cabinet Dimensions<br>(inches)<br>(mm) |               |                | HP   | Voltage  | Amps | Net<br>Weight<br>(KG) | NEMA Config. |
|----------|------|-----------------------------------------|--------------|----------------------------------------|---------------|----------------|------|----------|------|-----------------------|--------------|
|          |      | 20 T                                    | otal         | L                                      | D             | Н              |      |          |      | (LBS)                 |              |
| FICDC-68 | 2    | Display<br>12                           | Storage<br>8 | 67-3/4<br>1720                         | 27-3/4<br>705 | 51-1/8<br>1300 | 1/2+ | 115/60/1 | 5.64 | 190<br>420            | 5-15P 🚺      |