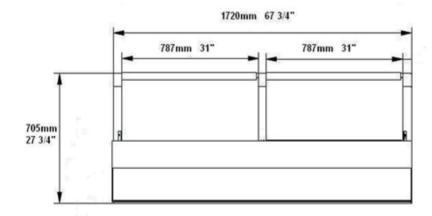

## FICDC-68 Specifications

| Model    | Lids | Capacity<br>3 Gallon (12 Liter)<br>Tubs |              | Cabinet Dimensions<br>(inches)<br>(mm) |               |                | HP   | Voltage  | Amps | Net<br>Weight<br>(KG) | NEMA Config. |
|----------|------|-----------------------------------------|--------------|----------------------------------------|---------------|----------------|------|----------|------|-----------------------|--------------|
|          |      | 20 T                                    | otal         | L                                      | D             | Н              |      |          |      | (LBS)                 |              |
| FICDC-68 | 2    | Display<br>12                           | Storage<br>8 | 67-3/4<br>1720                         | 27-3/4<br>705 | 51-1/8<br>1300 | 1/2+ | 115/60/1 | 5.64 | 190<br>420            | 5-15P 🚺      |