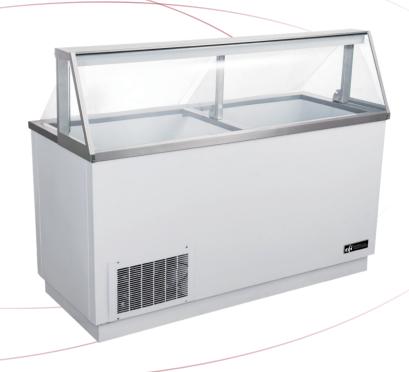

Equipment for the Foodservice Industry

value + quality + service

Ice Cream Dipping Display Freezer

FICDC-68

FICDC-68

Features

## Features:

- CABINET CONSTRUCTION
  - Exterior high quality white powder coat finish on steel
  - ° Interior powder coat finish on aluminum
- Top 300 stainless steel top and attached frame structure.
- Plain glass front and side glass panels provide extra large viewing area to maximize ice cream presentation
- Refrigeration system: R290
- Cold wall refrigeration system.

- Maintains  $10^{\circ}$ F to  $+0^{\circ}$ F (-23.3°C to -18°C).
- ETL safety and NSF-7 sanitation approved.
- Night covers for case opening.
- Electronic control system:
   Adjustable temperature set
   point and defrost frequency
   Error codes to diagnose
   service issues
- Display and Storage:
  Designed to hold Twelve (12)
  91/2" (242 mm) diameter,
  3 gallon (12 L) ice cream

- containers in display area and eight (8) on floor beneath support racks.
- LED lamp provides more even lighting throughout the cabinet to enhance product appearance.