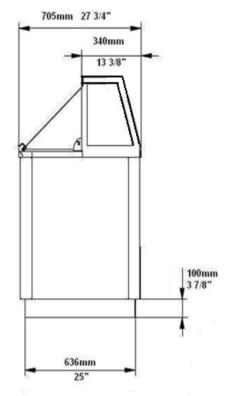

## FICDC-68 Specifications

| Model    | Lids | Capacity<br>3 Gallon (12 Liter)<br>Tubs |              | Cabinet Dimensions<br>(inches)<br>(mm) |               |                | HP   | Voltage  | Amps | Net<br>Weight<br>(KG) | NEMA Config. |
|----------|------|-----------------------------------------|--------------|----------------------------------------|---------------|----------------|------|----------|------|-----------------------|--------------|
|          |      | 20 T                                    | otal         | L                                      | D             | Н              |      |          |      | (LBS)                 |              |
| FICDC-68 | 2    | Display<br>12                           | Storage<br>8 | 67-3/4<br>1720                         | 27-3/4<br>705 | 51-1/8<br>1300 | 1/2+ | 115/60/1 | 5.64 | 190<br>420            | 5-15P 🚺      |