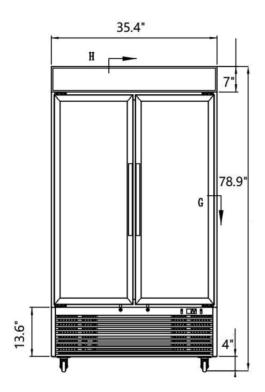

## Warranty:

 Two year parts and labour; Five years on compressor. For full warranty details visit https:// www.efifoodequip.com/warranty-info.php

| Model   | Doors | Shelves | Dimension<br>(mm)<br>(inch) |      |      | HP  | Voltage  | Amps | Capacity<br>(L)<br>(Cu Ft.) | Net Weight<br>(KG)<br>(LBS) | Temperature<br>Range |
|---------|-------|---------|-----------------------------|------|------|-----|----------|------|-----------------------------|-----------------------------|----------------------|
|         |       |         | L                           | D    | Н    |     |          |      | (0011.)                     | (200)                       |                      |
| F2-35GD | 2     | 8 -     | 900                         | 706  | 2004 | 2/3 | 110/60/1 | 9 -  | 780                         | 165                         | -22 ~ -18°C          |
|         |       |         | 35.4                        | 27.8 | 78.9 |     |          |      | 27.5                        | 360                         | -8 ~ 0°F             |