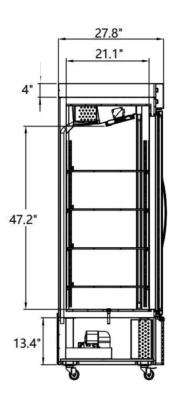

## Warranty:

 Two year parts and labour; Five years on compressor. For full warranty details visit https:// www.efifoodequip.com/warranty-info.php

| Model   | Doors | Shelves | Dimension<br>(mm)<br>(inch) |      |      | HP  | Voltage  | Amps | Capacity<br>(L)<br>(Cu Ft.) | Net Weight<br>(KG)<br>(LBS) | Temperature<br>Range |
|---------|-------|---------|-----------------------------|------|------|-----|----------|------|-----------------------------|-----------------------------|----------------------|
|         |       |         | L                           | D    | Н    |     |          |      | (0011.)                     | (200)                       |                      |
| F2-35GD | 2     | 8 -     | 900                         | 706  | 2004 | 2/3 | 110/60/1 | 9 -  | 780                         | 165                         | -22 ~ -18°C          |
|         |       |         | 35.4                        | 27.8 | 78.9 |     |          |      | 27.5                        | 360                         | -8 ~ 0°F             |