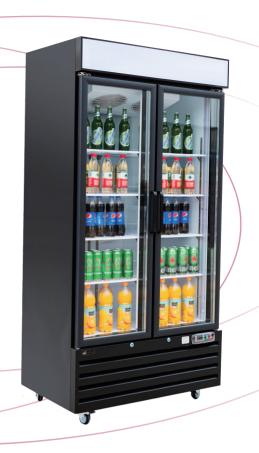

## Glass Door Merchandiser Freezer

F2-35GD

F2-35GD

**Features** 

## Features:

- Bottom mount compressor unit for easy maintenance
- White coated aluminum interior walls and black powder coated steel for exterior
- LED interior lighting
- Easy to use digital temperature control
- 2 dual pane tempered & heated glass with self close swing doors
- R290 refrigeration system
- Epoxy coated adjustable steel shelves, each hold up to 90 lbs of weight
- Locked mounted glass doors to keep food safe

- Automatic defrosting system
- Pre-installed casters