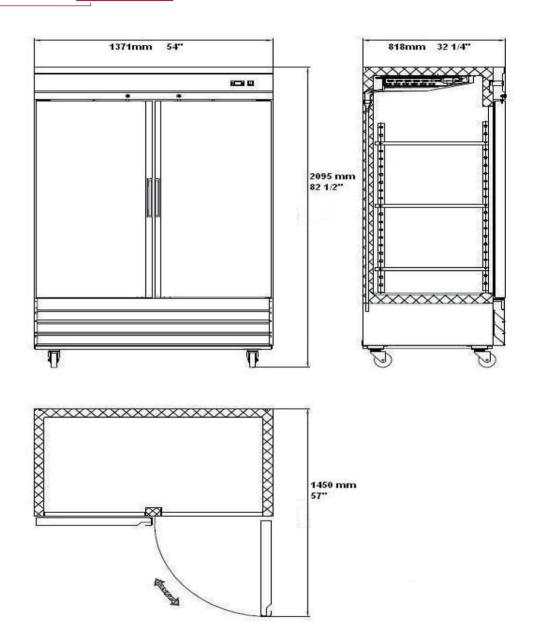

## Warranty:

• Two year parts and labour; Five years on compressor. For full warranty details visit https:// www.efifoodequip.com/warranty-info.php

| Model     | Doors | Shelves | Dimension<br>(mm)<br>(inch) |      |      | HP    | Voltage  | Amps   | Capacity<br>(L)<br>(Cu Ft.) | Net Weight<br>(KG)<br>(LBS) | Temperature<br>Range | NEMA<br>Config. |
|-----------|-------|---------|-----------------------------|------|------|-------|----------|--------|-----------------------------|-----------------------------|----------------------|-----------------|
|           |       |         | L                           | D    | Н    | -     |          |        | (Curt.)                     | (LD3)                       |                      |                 |
| F2-54GDCC | 2     | 6       | 1371                        | 818  | 2095 | 1 1/4 | 115/60/1 | 4.56 - | 1330                        | 207.7                       | -22 ~ -18°C          | 5-15P           |
|           |       |         | 54                          | 32.2 | 82.5 |       |          |        | 47                          | 458                         | -8 ~ 0°F             |                 |