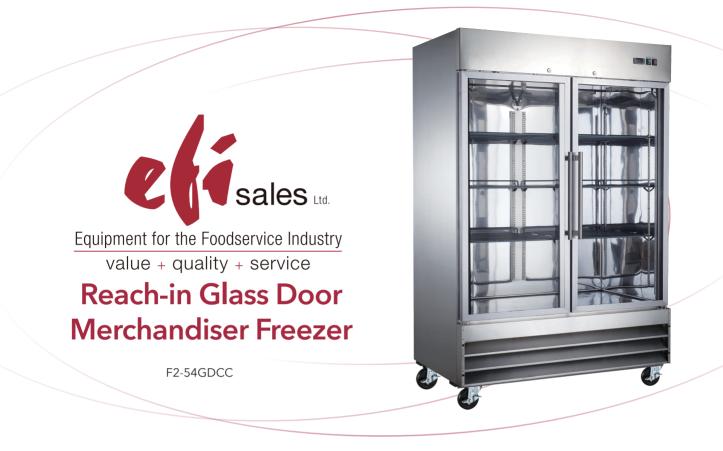

Features:

- Stainless Steel interior and exterior retains attractive finish longer
- Self closing swing doors with heavy duty pull handle, aluminum frames
- Triple pane thermal insulated glass on doors
- Adjustable heavy duty PVC coated shelves with "no stoop" lower shelf
- Rounded corner design of the cabinet facilitates easy cleaning
- LED interior lights
- Electronic control system allows for adjustable temperature set point and defrost frequency

- Error codes to diagnose service issues
- Standard heavy-duty casters for ease of moving and cleaning underneath
- Easily accessible condeser coil for cleaning and easy service access
- R290 refrigerant unit holds -8°F to 0°F (-22°C to -18°C) for the best in food preservation