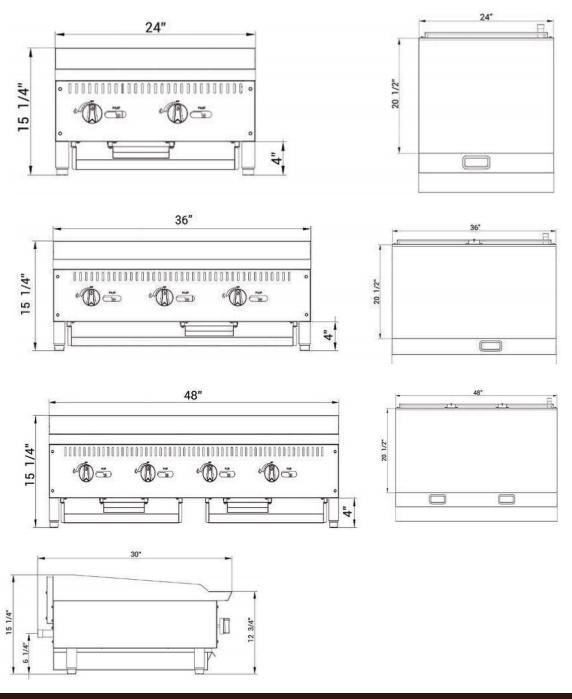

#### MAIN DATA

| MODEL   | Product Size<br>(in)<br>(W*D*H) |        | Gross Weight | Gas Source      | Burner<br>Count | Single<br>Bumer | Combined        | Gas Pressure             | Nozzle                | 40FT<br>(PCS) |
|---------|---------------------------------|--------|--------------|-----------------|-----------------|-----------------|-----------------|--------------------------|-----------------------|---------------|
| IM G-24 | 24*30*15                        | 176.37 | 198.42       |                 | 2               |                 | 60000<br>BTU/H  |                          |                       | 250           |
| IM G-36 | 36*30*15                        | 244.71 | 275.5        | NG /<br>Propane | 3               | 30000<br>BTU/H  | 90000<br>BTU/H  | NG:4"WC<br>Propane:10"WC | NG:37#<br>Propane:51# | 140           |
| IM G-48 | 48*30*15                        | 326.28 | 365.97       |                 | 4               |                 | 120000<br>BTU/H |                          |                       | 115           |

### **PLAN VIEW**