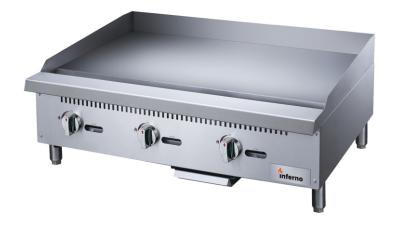

# **Manual Griddles**

#### **Manual Griddles**

Model: IMG-24/IMG-36/IMG-48

# Description

Inferno Manual Griddles feature a sleek look and design. Individually controlled 30,000 BTU burners are located every 12" section to provide complete coverage of a large cooking area. This provides flexibility to operate chosen burners as needed. These units feature a full length seamless drip pan that is easy to remove for cleaning.